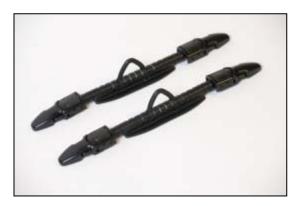

## **Quick Release Fin Spring Straps Black**

Stainless steel Quick Release Spring Strap, rubber coated Springs act as a cushion between the spring and divers heel, also provided is a grip pull to aid in donning and doffing of the fin even with gloves.