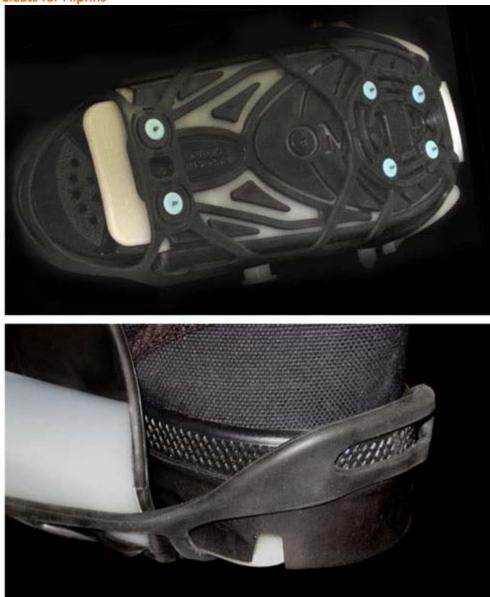

### **Traction Cleats for Flipfins™**

Ultra light, compact and easy to put on and take off Traction Cleats - fit perfectly over any model of Flipfins™. A heel strap with two tungsten carbide spikes gives better grip and durability and heel to toe safety. A must have accessory for dry suit diving that requires walking on ice or other slippery surfaces.