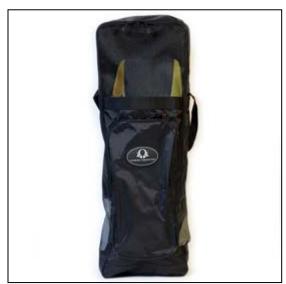

### **Omega Aquatics Fin Bag**

This special bag was designed for carrying all models of our Amphibian® fins. It features 100% nylon with mesh details (drain hole and side mesh), durable, adjustable one-shoulder strap and carrying handle. Has front pocket to fit mask, snorkel and the rest of accessories. It is available in black.