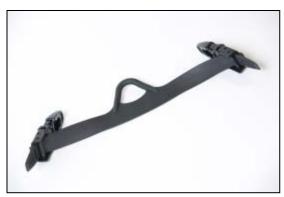

# **Quick Release Fin Rubber Straps Black**

Adjustable rubber straps with quick release buckles. Come standard with all Omega Aquatics Amphibian® Fins.