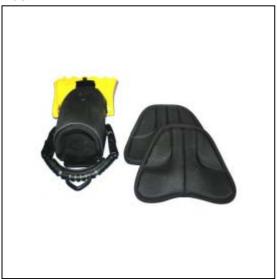

#### **Comfort Custom Fit Inserts**

#### Black

Custom padded inserts for Large and X-Large Fins. Inserts can be used for tropical diving with a neoprene sock and also to adjust the sizing from Large to Medium or X-Large to Large.